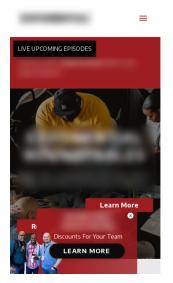

## **Website is Mobile Friendly**

Your site's mobile design is seen at right.

| PAGE SPEED                 |           |                                  |         |
|----------------------------|-----------|----------------------------------|---------|
| Google PageSpeed : Mobile  | $\otimes$ | Google PageSpeed : Mobile Score  | 45/100  |
| Google PageSpeed : Desktop | $\odot$   | Google PageSpeed : Desktop Score | 83/100  |
| GTMetrix PageSpeed         | $\odot$   | GTMetrix PageSpeed Score         | B (87%) |
| YSlow                      | <b>⊗</b>  | YSlow Score                      | D (65%) |