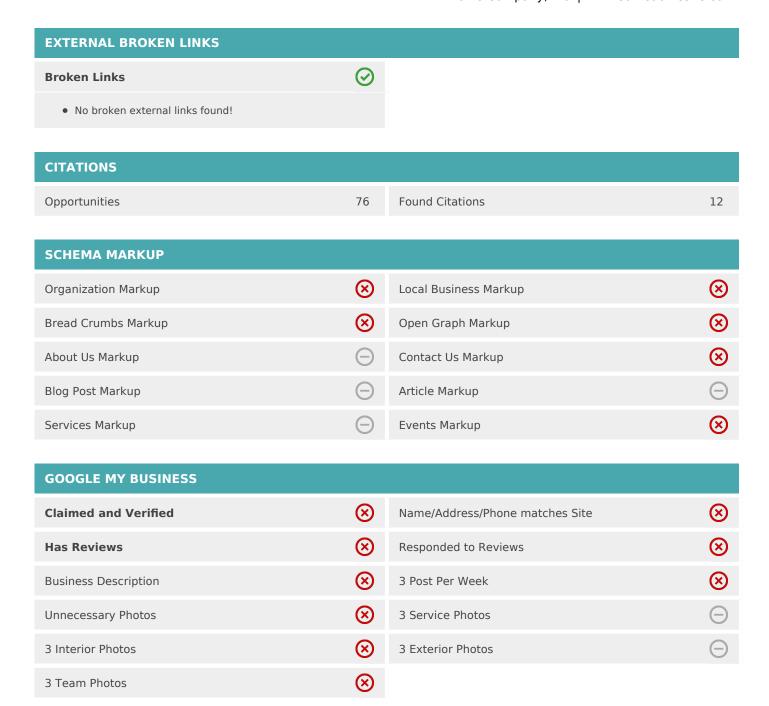

| TECHNICAL                                             |           |                                |           |
|-------------------------------------------------------|-----------|--------------------------------|-----------|
| SSL Certificate Installed                             | <b>②</b>  | XML Sitemap                    | <b>②</b>  |
| Site Redirects to Preferred URL (ie www.yoursite.com) | $\otimes$ | HTML Sitemap                   | $\otimes$ |
| Favicon                                               | <b>⊘</b>  |                                |           |
| Robots.txt Exists                                     | <b>②</b>  | No Broken Links                | $\odot$   |
| Only WordPress admin pages are disallowed             |           | No internal broken links found |           |