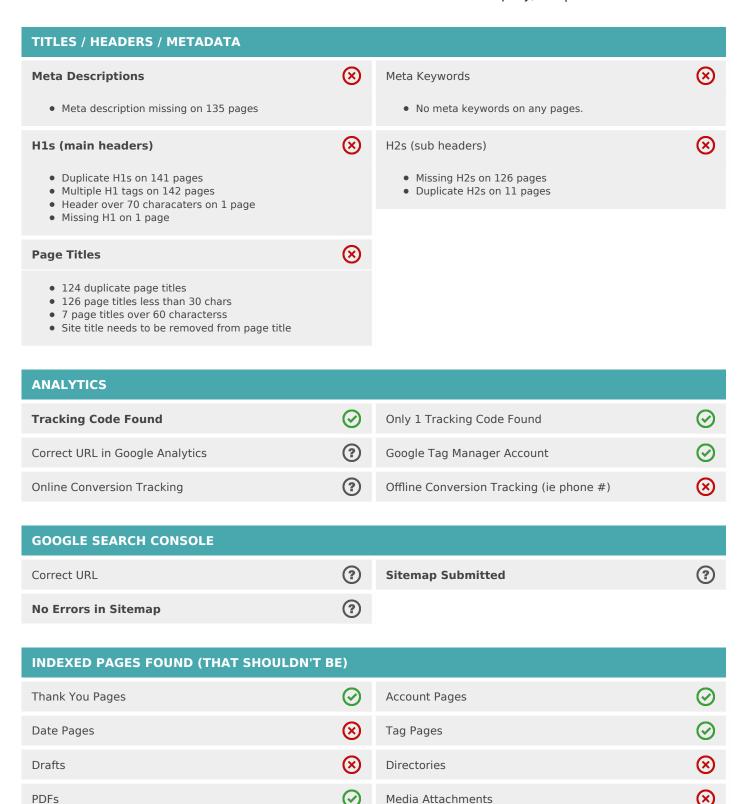

**Site Score** 

48

Your SEO score is based on a weighted scale: more important issues have greater impact

Major Issues

8

Minor Issues

22

SEO Audit specifics for your site are below. Note that all major issues are in **bold** Email us at info@enthusiastinc.com | Visit us at www.enthusiastinc.com